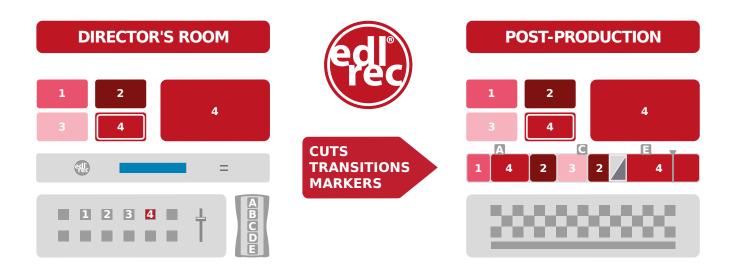

### Post-production by comparison

### without EDL

- one continuous programme-recording + sources
- programme INs & OUTs have to be searched & marked time consumpting
- sources In & length has to be searched & marked
- the source will be patched over programme
- this procedure repeats until end of work

#### with EDL-REC Edit Decision List

- all sources + PGM
- all in sync
- all cuts and transitions from the recording
- simply switch sources
- simply trim sources direct