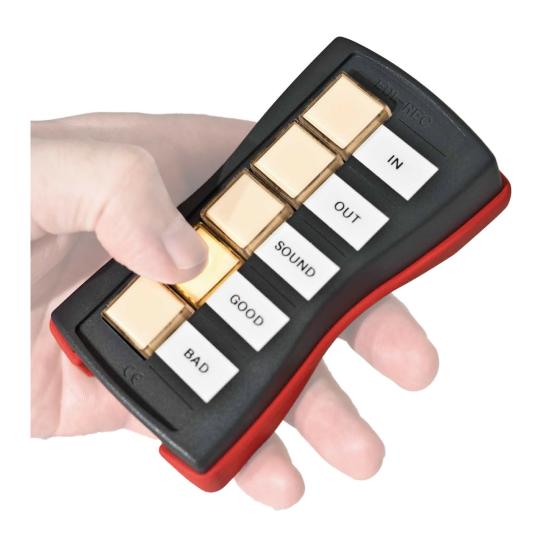

Users: TV, Entertainment, Business, Culture, Industry

Place live markers with up to 5 hand-held marker-keypads into the timeline

For: Executive Producers, Producers, Directors, Editors, Editorial Staff, Authors, Scripter, Assistants