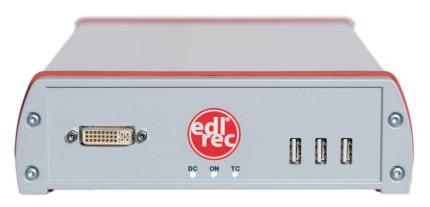

# for Media Composer® Premiere® FCP®

tailor made for every configuration and requirement

**EDL-REC** blk

**EDL-REC** pro

**EDL-REC** 19"

The EDL-RECs recording live cuts & transitions from the vision mixer and creating ready-made Edit Decision Lists in multicamera-mode for all common non-linear editing systems.

FDI

| :00  | :00         |
|------|-------------|
| CAM1 | cama        |
| :00  | : <b>00</b> |
| CAM3 | PGM         |

**EDL-REC** blk

**EDL-REC** pro

**EDL-REC** 19"

|                  | EDL-REC     | EDL-REC     | EDL-REC          |
|------------------|-------------|-------------|------------------|
|                  | blk         | pro         | 19"              |
| EDL Channels     | 3-10        | 3-18        | 3-34             |
| Channel Upgrades |             |             |                  |
| Tally Inputs     | 3-8         | 3-16        | 3-196            |
| Tally Outputs    | _           | _           | 32               |
| Serial Tallys    | _           | optional    |                  |
| Recovery Storage | _           | _           |                  |
| Display          | 3 LEDs      | 3 LEDs      | LCD              |
| Ethernet         | _           | _           |                  |
| USB Connectors   | 3           | 3           | 4                |
| Power Supply     | 12 V        | 12 V        | 90-240 V         |
| UPS              | _           | _           |                  |
| Rackmount        | М3          | M3          | 19"              |
| Sizes in cm      | 19 x 6 x 20 | 19 x 6 x 30 | 48 x 4,4 x 32    |
| Garanty          | 1 Year      | 2 Years     | 3 Years          |
| Spare Parts      | 3 Years     | 5 Years     | 10 Years         |
| Including PSU &  | 1 Marker    | 1 Marker    | 1 Marker         |
| Accessories      | T-Snake     | T-Cable     | T-Splitter       |
| Price from       | € 4395      | € 8795      | on configuration |