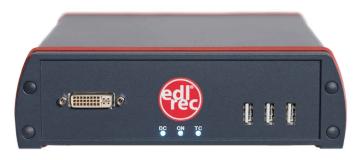

# for Media Composer® Premiere® FCP®

tailor made for every configuration and requirement

**EDL-REC** blk

**EDL-REC** pro

**EDL-REC** 19"

The EDL-RECs recording live cuts & transitions from the vision mixer and creating ready-made Edit Decision Lists in multicamera-mode for all common non-linear editing systems.

FDI

| :00  | :00         |
|------|-------------|
| CAM1 | cama        |
| :00  | : <b>00</b> |
| CAM3 | PGM         |

**EDL-REC** blk

**EDL-REC** pro

**EDL-REC** 19"

|                  | EDL-REC     | EDL-REC     | EDL-REC          |
|------------------|-------------|-------------|------------------|
|                  | blk         | pro         | 19"              |
| EDL Channels     | 3-10        | 3-18        | 3-34             |
| Channel Upgrades |             |             |                  |
| Tally Inputs     | 3-8         | 3-16        | 3-196            |
| Tally Outputs    | _           | _           | 32               |
| Serial Tallys    | _           | optional    |                  |
| Recovery Storage | _           | _           |                  |
| Display          | 3 LEDs      | 3 LEDs      | LCD              |
| Ethernet         | _           | _           |                  |
| USB Connectors   | 3           | 3           | 4                |
| Power Supply     | 12 V        | 12 V        | 90-240 V         |
| UPS              | _           | _           |                  |
| Rackmount        | М3          | M3          | 19"              |
| Sizes in cm      | 19 x 6 x 20 | 19 x 6 x 30 | 48 x 4,4 x 32    |
| Garanty          | 1 Year      | 2 Years     | 3 Years          |
| Spare Parts      | 3 Years     | 5 Years     | 10 Years         |
| Including PSU &  | 1 Marker    | 1 Marker    | 1 Marker         |
| Accessories      | T-Snake     | T-Cable     | T-Splitter       |
| Price from       | € 4395      | € 8795      | on configuration |