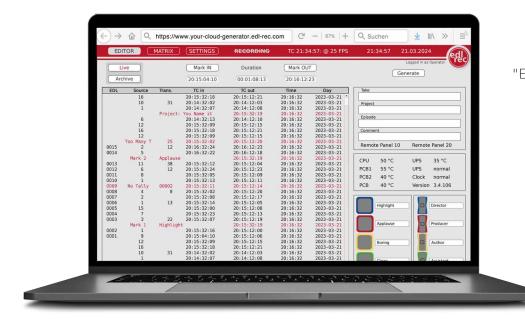

### Solution

The cuts and transitions recorded during the day by the OB vision mixers, plus the set content markers, are saved as raw data by the VTR operators. Together with the programme recording and the isolated cameras, this data is handed over to post-production.

The Ingesters view the delivered material, load the EDL-REC raw data into the Cloud-Generator and generate customised EDLs for the projects.