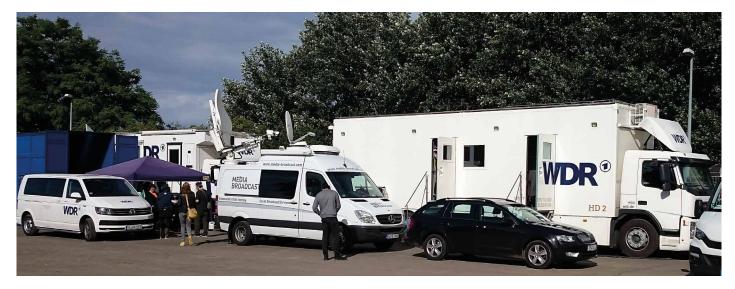

# Challenge

The EDL recorders in WDR's OB vans regularly record multi-camera productions such as Rockpalast (jam/rock/metal/indie/club festivals, jazz days), symphony concerts, Ladies Night, solo comedy, award ceremonies, carnival and much more. The WDR post-production ingesters often have to create the corresponding multi-camera editing projects at very short notice or even at night for the editors.