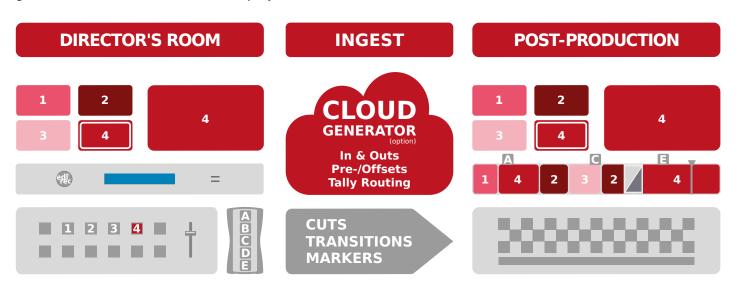

## Cloud-Generator at WDR

Generate EDLs in the cloud instead of in the recorder.

EDL-REC GmbH based in Berlin develops, builds and sells Edit Decision List-Recorders. They are recording live cuts & transitions from the vision mixer and creating ready-made Edit Decision Lists in multicamera-mode for all common non-linear editing systems.

### Solution

The cuts and transitions recorded during the day by the OB vision mixers, plus the set content markers, are saved as raw data by the VTR operators. Together with the programme recording and the isolated cameras, this data is handed over to post-production.

The Ingesters view the delivered material, load the EDL-REC raw data into the Cloud-Generator and generate customised EDLs for the projects.